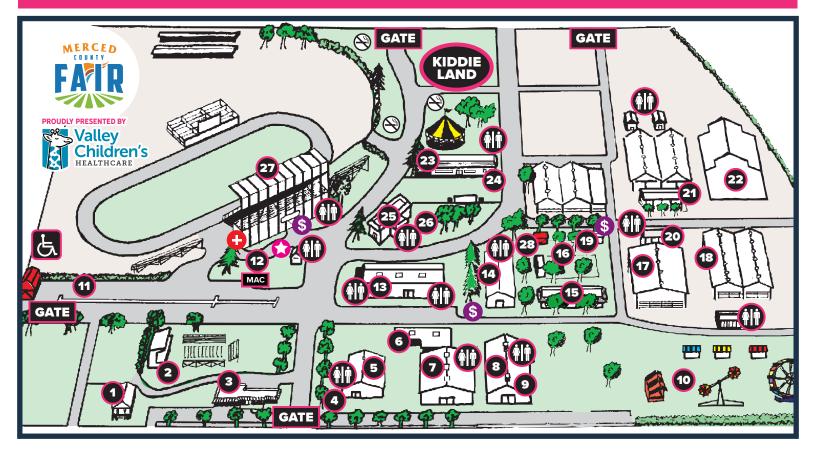

## MERCED COUNTY FAIRGROUNDS MAP

- 1. El Capitan Lodge
- 2. Outdoor Theatre
- 3. Administration Office
- 4. Law Enforcement Information Booths
- 5. Agriculture-Horticulture
- 6. Security / Guest Services
- 7. Floriculture
- 8. Commercial Exhibits
- 9. Family Service/Baby Changing Station
- 10. Butler Amusements' Main Carnival Lot
- 11. Ag Mechanics Display
- 12. Memorial Garden
- 13. Arts Pavilion
- 14. Jr. Ag Mechanics
- 15. Dignity Health Mercy Medical Center Stage

- 16. CVC CVT Picnic Area
- 17. Glacier Barn
- 18. Dairy Barn
- 19. Livestock Office
- 20. Dairy Show Ring
- 21. Les McCabe Arena
- 22. Hilmar Cheese Barn/Swine Show Ring
- 23. Friends of Merced County Fair Lounge
- 24. Coors Light Stage/The Junction
- 25. New Makers Marketplace
- 26. Sunshine Lane Family Area with Petting Zoo, Pony Rides, Water Balls, All-Alaskan Racing Pigs and more! 27. Grandstand
- 28. Bue Devil Tailgate Party Zone

Dignity Health - Mercy Medical Center G Found Children's Booth

Merced Assembly Center Monument MAC

- $(\mathcal{A})$ **Tobacco-Free Areas** 
  - Restrooms
  - ATM
- First Aid
- TAG US IN YOUR PICTURES!

@MERCEDFAIR