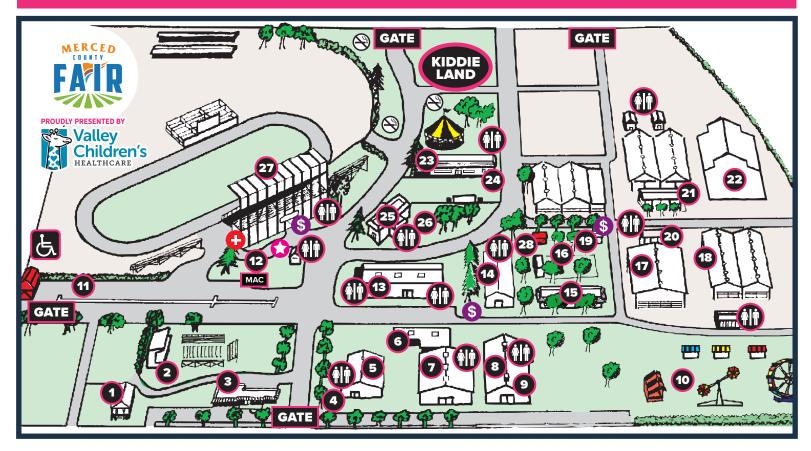

# MERCED COUNTY FAIRGROUNDS MAP

- 1. El Capitan Lodge
- 2. Outdoor Theatre
- 3. Administration Office
- 4. Law Enforcement Information Booths
- 5. Agriculture-Horticulture
- 6. Security / Guest Services
- Floriculture
- 8. Commercial Exhibits
- 9. Family Service/Baby Changing Station
- 10. Butler Amusements' Main Carnival Lot
- 11. Ag Mechanics Display
- 12. Memorial Garden
- 13. Arts Pavilion
- 14. Jr. Ag Mechanics
- 15. Dignity Health Mercy Medical Center Stage

- 16. CVC CVT Picnic Area
- 17. Glacier Barn
- 18. Dairy Barn
- 19. Livestock Office
- 20. Dairy Show Ring
- 21. Les McCabe Arena
- 22. Hilmar Cheese Barn/Swine Show Ring
- 23. Friends of Merced County Fair Lounge
- 24. Coors Light Stage/The Junction
- 25. New Makers Marketplace
- 26. Sunshine Lane Family Area with Petting Zoo, Pony Rides, Water Balls, All-Alaskan Racing Pigs and more!
- 27. Grandstand
- 28. Bue Devil Tailgate Party Zone

- Dignity Health Mercy Medical Center Found Children's Booth
- MAC Merced Assembly Center Monument
- Tobacco-Free Areas
- Restrooms
- \$ ATM
- First Aid